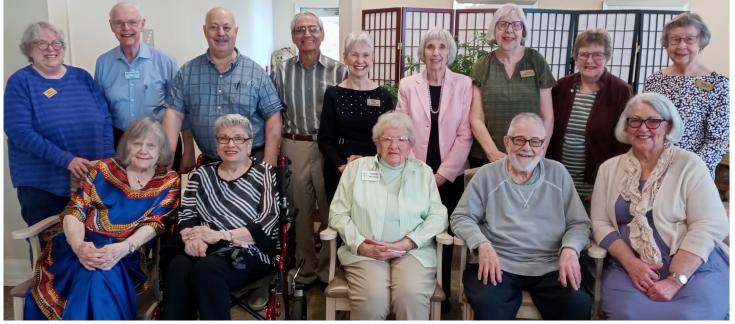

## Happy Birthday May Celebrants!

Standing (from left to right): Annette Selmer, Dave Wilder, Andre Farajpanahi, Jo Saad, Penny Russo, Sue Alquist, Jackie Brajavich, Ellin Loveless, Marilynn Tuffs
Seated (from left to right): Julia Hall, Selma Moss, Arlene Morrison, Arnie Panitch, Susan Wright